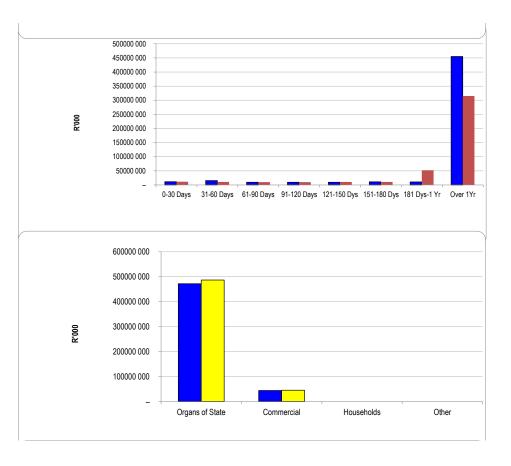

FS163 Mohokare - Table C1 Monthly Budget Statement Summary - M02 - August

|                                                          | 2022/23                    |                          |            |             | Budget Year 2 |             |                     |                                                   |                  |
|----------------------------------------------------------|----------------------------|--------------------------|------------|-------------|---------------|-------------|---------------------|---------------------------------------------------|------------------|
| Description                                              | Audited                    | Original                 | Adjusted   | Monthly     | YearTD actual | YearTD      | YTD                 | YTD<br>variance                                   | Full Year        |
| R thousands                                              | Outcome                    | Budget                   | Budget     | actual      |               | budget      | variance            | variance<br>%                                     | Forecast         |
| Financial Performance                                    |                            |                          |            |             |               |             |                     | ,,,                                               |                  |
| Property rates                                           | 11 438                     | 11 662                   | _          | 925         | 7 801         | 1 944       | 5 857               | 301%                                              | 11 662           |
| Service charges                                          | 87 682                     | 114 245                  | _          | 3 991       | 6 640         | 19 041      | (12 401)            | -65%                                              | 114 245          |
| Investment revenue                                       | 230                        | 265                      | _          | 3           | 3             | 44          | (41)                | -94%                                              | 265              |
| Transfers and subsidies - Operational                    | 85 476                     | 96 733                   | _          | 29 701      | 29 701        | 16 122      | 13 579              | 84%                                               | 96 733           |
| Other own revenue                                        | 26 299                     | 54 416                   | _          | 3 557       | 7 359         | 9 069       | (1 710)             | -19%                                              | -                |
| Total Revenue (excluding capital transfers and           | 211 125                    | 277 321                  | _          | 38 177      | 51 504        | 46 220      | 5 284               | 11%                                               | 277 321          |
| contributions)                                           | 211 120                    | 277 021                  |            | 00 111      | 01004         | 40 220      | 0 204               | 1170                                              | 211 021          |
| Employee costs                                           | 96 844                     | 88 588                   | _          | 7 381       | 14 720        | 14 765      | (44)                | 0%                                                | 88 588           |
| Remuneration of Councillors                              | 4 885                      | 5 327                    | _          | 437         | 884           | 888         | (4)                 | 0%                                                | 5 327            |
| Depreciation and amortisation                            | 33 377                     | 23 060                   | _          | _           | _             | 3 843       | (3 843)             | -100%                                             | 23 060           |
| Interest                                                 | 16 286                     | 19 489                   | _          | _           | _             | 3 248       | (3 248)             | -100%                                             | 19 489           |
| Inventory consumed and bulk purchases                    | 36 682                     | 57 127                   | _          | 1           | 1             | 9 521       | (9 520)             | -100%                                             | 57 127           |
| Transfers and subsidies                                  | 30 002                     | 31 121                   | _          | _ '         | _'            | 3 321       | (3 320)             | - 100 /0                                          | JI 121           |
| Other expenditure                                        | -<br>140 100               | -<br>88 581              | _          | 6 218       | 7 595         | -<br>14 764 | (7 168)             | -49%                                              | -<br>88 581      |
| •                                                        | 328 174                    | 282 172                  |            | 14 037      | 23 201        | 47 029      | (7 100)<br>(23 828) | -49%<br>- <b>51%</b>                              | 282 172          |
| Total Expenditure                                        |                            |                          |            |             |               |             | , ,                 |                                                   |                  |
| Surplus/(Deficit)                                        | <b>(117 049)</b><br>45 095 | <b>(4 851)</b><br>49 603 | -          | 24 140      | 28 303        | (809)       | 29 112              | -3601%                                            | ( <b>4 851</b> ) |
| Transfers and subsidies - capital (monetary allocations) | 45 095                     | 49 603                   | _          | _           | -             | 8 267       | (8 267)             | -100%                                             | 49 603           |
| Transfers and subsidies - capital (in-kind)              | -                          | _                        | _          | -           | -             |             | -                   |                                                   |                  |
| Surplus/(Deficit) after capital transfers &              | (71 955)                   | 44 752                   | -          | 24 140      | 28 303        | 7 459       | 20 845              | 279%                                              | 44 752           |
| Share of surplus/ (deficit) of associate                 | -                          | _                        | _          | _           | _             | _           | -                   |                                                   | -                |
| Surplus/ (Deficit) for the year                          | (71 955)                   | 44 752                   | -          | 24 140      | 28 303        | 7 459       | 20 845              | 279%                                              | 44 752           |
| Capital expenditure & funds sources                      |                            |                          |            |             |               |             |                     |                                                   |                  |
| Capital expenditure                                      | 31 836                     | 50 153                   | -          | 5 075       | 5 075         | 8 359       | (3 284)             | -39%                                              | 50 153           |
| Capital transfers recognised                             | 27 641                     | 48 568                   | _          | 5 046       | 5 046         | 8 095       | (3 049)             | -38%                                              | 48 568           |
| Borrowing                                                | _                          | _                        | _          | _           | _             | _           | _                   |                                                   | _                |
| Internally generated funds                               | 333                        | 1 585                    | _          | 30          | 30            | 264         | (235)               | -89%                                              | 1 585            |
| Total sources of capital funds                           | 27 974                     | 50 153                   | _          | 5 075       | 5 075         | 8 359       | (3 284)             | -39%                                              | 50 153           |
| Financial modifies                                       |                            |                          |            |             |               |             | , ,                 |                                                   |                  |
| Financial position                                       | 04.400                     | EC COE                   |            |             | 040 007       |             |                     |                                                   | FC COF           |
| Total current assets                                     | 64 100                     | 56 695                   | _          |             | 216 997       |             |                     |                                                   | 56 695           |
| Total non current assets                                 | 723 971                    | 747 975                  | _          |             | 713 579       |             |                     |                                                   | 747 975          |
| Total current liabilities                                | 201 162                    | 175 046                  | _          |             | 283 704       |             |                     |                                                   | 175 046          |
| Total non current liabilities                            | 186 390                    | 169 775                  | _          |             | 206 084       |             |                     |                                                   | 169 775          |
| Community wealth/Equity                                  | 415 844                    | 459 849                  | -          |             | 440 787       |             |                     |                                                   | 459 849          |
| Cash flows                                               |                            |                          |            |             |               |             |                     |                                                   |                  |
| Net cash from (used) operating                           | 66 575                     | 55 935                   | _          | 36 508      | 32 713        | 9 322       | (23 390)            | -251%                                             | 55 935           |
| Net cash from (used) investing                           | 35 269                     | (50 153)                 | -          | (4 498)     | (4 535)       | (8 359)     | (3 824)             | 46%                                               | (50 153)         |
| Net cash from (used) financing                           | (96)                       |                          | -          | ′           |               | ` <b>-</b>  | ` _ ´               |                                                   |                  |
| Cash/cash equivalents at the month/year end              | 106 826                    | 7 377                    | _          | _           | 37 366        | 2 558       | (34 808)            | -1361%                                            | 14 970           |
| Debtors & creditors analysis                             | 0-30 Days                  | 31-60 Days               | 61-90 Days | 91-120 Days | 121-150 Dys   | 151-180 Dys | 181 Dys-1<br>Yr     | Over 1Yr                                          | Total            |
| Debtors Age Analysis                                     |                            |                          |            |             |               |             |                     |                                                   |                  |
| Total By Income Source                                   | 11 332                     | 15 385                   | 9 501      | 9 575       | 9 629         | 11 080      | 10 652              | ########                                          | 532 355          |
| Creditors Age Analysis                                   | 11 332                     | 10 000                   | 3 30 1     | 3313        | 3 023         | 11 000      | 10 002              | ,, <del>,,,,,,,,,,,,,,,,,,,,,,,,,,,,,,,,,,,</del> | 332 333          |
| Total Creditors                                          |                            |                          |            |             |               |             |                     | Λ0/                                               |                  |
| TOTAL CIEUTOIS                                           | -                          | _                        | -          | -           | -             | -           | _                   | 0%                                                | -                |
|                                                          |                            |                          |            |             |               |             |                     |                                                   |                  |