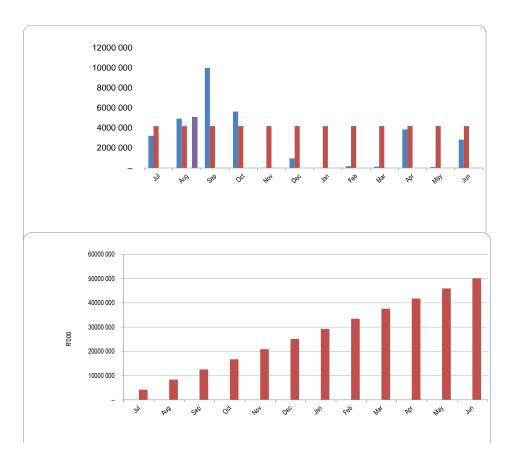

FS163 Mohokare - Table C1 Monthly Budget Statement Summary - M02 - August

|                                                          | 2022/23                    |                          |            |             | Budget Year 2 |             |                     |                                                   |                  |
|----------------------------------------------------------|----------------------------|--------------------------|------------|-------------|---------------|-------------|---------------------|---------------------------------------------------|------------------|
| Description                                              | Audited                    | Original                 | Adjusted   | Monthly     | YearTD actual | YearTD      | YTD                 | YTD<br>variance                                   | Full Year        |
| R thousands                                              | Outcome                    | Budget                   | Budget     | actual      |               | budget      | variance            | variance<br>%                                     | Forecast         |
| Financial Performance                                    |                            |                          |            |             |               |             |                     | ,,,                                               |                  |
| Property rates                                           | 11 438                     | 11 662                   | _          | 925         | 7 801         | 1 944       | 5 857               | 301%                                              | 11 662           |
| Service charges                                          | 87 682                     | 114 245                  | _          | 3 991       | 6 640         | 19 041      | (12 401)            | -65%                                              | 114 245          |
| Investment revenue                                       | 230                        | 265                      | _          | 3           | 3             | 44          | (41)                | -94%                                              | 265              |
| Transfers and subsidies - Operational                    | 85 476                     | 96 733                   | _          | 29 701      | 29 701        | 16 122      | 13 579              | 84%                                               | 96 733           |
| Other own revenue                                        | 26 299                     | 54 416                   | _          | 3 557       | 7 359         | 9 069       | (1 710)             | -19%                                              | -                |
| Total Revenue (excluding capital transfers and           | 211 125                    | 277 321                  | _          | 38 177      | 51 504        | 46 220      | 5 284               | 11%                                               | 277 321          |
| contributions)                                           | 211 120                    | 277 021                  |            | 00 111      | 01004         | 40 220      | 0 204               | 1170                                              | 211 021          |
| Employee costs                                           | 96 844                     | 88 588                   | _          | 7 381       | 14 720        | 14 765      | (44)                | 0%                                                | 88 588           |
| Remuneration of Councillors                              | 4 885                      | 5 327                    | _          | 437         | 884           | 888         | (4)                 | 0%                                                | 5 327            |
| Depreciation and amortisation                            | 33 377                     | 23 060                   | _          | _           | _             | 3 843       | (3 843)             | -100%                                             | 23 060           |
| Interest                                                 | 16 286                     | 19 489                   | _          | _           | _             | 3 248       | (3 248)             | -100%                                             | 19 489           |
| Inventory consumed and bulk purchases                    | 36 682                     | 57 127                   | _          | 1           | 1             | 9 521       | (9 520)             | -100%                                             | 57 127           |
| Transfers and subsidies                                  | 30 002                     | 31 121                   | _          | _ '         | _'            | 3 321       | (3 320)             | - 100 /0                                          | JI 121           |
| Other expenditure                                        | -<br>140 100               | -<br>88 581              | _          | 6 218       | 7 595         | -<br>14 764 | (7 168)             | -49%                                              | -<br>88 581      |
| •                                                        | 328 174                    | 282 172                  |            | 14 037      | 23 201        | 47 029      | (7 100)<br>(23 828) | -49%<br>- <b>51%</b>                              | 282 172          |
| Total Expenditure                                        |                            |                          |            |             |               |             | , ,                 |                                                   |                  |
| Surplus/(Deficit)                                        | <b>(117 049)</b><br>45 095 | <b>(4 851)</b><br>49 603 | -          | 24 140      | 28 303        | (809)       | 29 112              | -3601%                                            | ( <b>4 851</b> ) |
| Transfers and subsidies - capital (monetary allocations) | 45 095                     | 49 603                   | _          | _           | -             | 8 267       | (8 267)             | -100%                                             | 49 603           |
| Transfers and subsidies - capital (in-kind)              | -                          | _                        | _          | -           | -             |             | -                   |                                                   |                  |
| Surplus/(Deficit) after capital transfers &              | (71 955)                   | 44 752                   | -          | 24 140      | 28 303        | 7 459       | 20 845              | 279%                                              | 44 752           |
| Share of surplus/ (deficit) of associate                 | -                          | _                        | _          | _           | _             | _           | -                   |                                                   | -                |
| Surplus/ (Deficit) for the year                          | (71 955)                   | 44 752                   | -          | 24 140      | 28 303        | 7 459       | 20 845              | 279%                                              | 44 752           |
| Capital expenditure & funds sources                      |                            |                          |            |             |               |             |                     |                                                   |                  |
| Capital expenditure                                      | 31 836                     | 50 153                   | -          | 5 075       | 5 075         | 8 359       | (3 284)             | -39%                                              | 50 153           |
| Capital transfers recognised                             | 27 641                     | 48 568                   | _          | 5 046       | 5 046         | 8 095       | (3 049)             | -38%                                              | 48 568           |
| Borrowing                                                | _                          | _                        | _          | _           | _             | _           | _                   |                                                   | _                |
| Internally generated funds                               | 333                        | 1 585                    | _          | 30          | 30            | 264         | (235)               | -89%                                              | 1 585            |
| Total sources of capital funds                           | 27 974                     | 50 153                   | _          | 5 075       | 5 075         | 8 359       | (3 284)             | -39%                                              | 50 153           |
| Financial modifies                                       |                            |                          |            |             |               |             | , ,                 |                                                   |                  |
| Financial position                                       | 04.400                     | EC COE                   |            |             | 040 007       |             |                     |                                                   | FC COF           |
| Total current assets                                     | 64 100                     | 56 695                   | _          |             | 216 997       |             |                     |                                                   | 56 695           |
| Total non current assets                                 | 723 971                    | 747 975                  | _          |             | 713 579       |             |                     |                                                   | 747 975          |
| Total current liabilities                                | 201 162                    | 175 046                  | _          |             | 283 704       |             |                     |                                                   | 175 046          |
| Total non current liabilities                            | 186 390                    | 169 775                  | _          |             | 206 084       |             |                     |                                                   | 169 775          |
| Community wealth/Equity                                  | 415 844                    | 459 849                  | -          |             | 440 787       |             |                     |                                                   | 459 849          |
| Cash flows                                               |                            |                          |            |             |               |             |                     |                                                   |                  |
| Net cash from (used) operating                           | 66 575                     | 55 935                   | _          | 36 508      | 32 713        | 9 322       | (23 390)            | -251%                                             | 55 935           |
| Net cash from (used) investing                           | 35 269                     | (50 153)                 | -          | (4 498)     | (4 535)       | (8 359)     | (3 824)             | 46%                                               | (50 153)         |
| Net cash from (used) financing                           | (96)                       |                          | -          | ′           |               | ` <b>-</b>  | ` _ ´               |                                                   |                  |
| Cash/cash equivalents at the month/year end              | 106 826                    | 7 377                    | _          | _           | 37 366        | 2 558       | (34 808)            | -1361%                                            | 14 970           |
| Debtors & creditors analysis                             | 0-30 Days                  | 31-60 Days               | 61-90 Days | 91-120 Days | 121-150 Dys   | 151-180 Dys | 181 Dys-1<br>Yr     | Over 1Yr                                          | Total            |
| Debtors Age Analysis                                     |                            |                          |            |             |               |             |                     |                                                   |                  |
| Total By Income Source                                   | 11 332                     | 15 385                   | 9 501      | 9 575       | 9 629         | 11 080      | 10 652              | ########                                          | 532 355          |
| Creditors Age Analysis                                   | 11 332                     | 10 000                   | 3 30 1     | 3313        | 3 023         | 11 000      | 10 002              | ,, <del>,,,,,,,,,,,,,,,,,,,,,,,,,,,,,,,,,,,</del> | 332 333          |
| Total Creditors                                          |                            |                          |            |             |               |             |                     | Λ0/                                               |                  |
| TOTAL CIEUTOIS                                           | -                          | _                        | -          | -           | -             | -           | _                   | 0%                                                | -                |
|                                                          |                            |                          |            |             |               |             |                     |                                                   |                  |